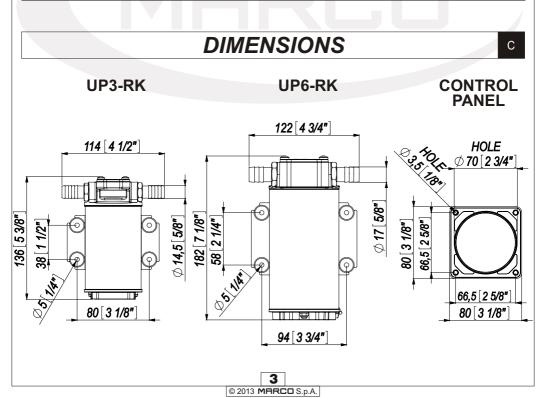

## TECHNICAL DETAILS

| CODE          | TYPE   | VOLT  | FUSE | FLOW RATE | WEIGHT   | P.CS x CART. |
|---------------|--------|-------|------|-----------|----------|--------------|
| 164 005 15-US | UP3-RK | 12/24 | 10 A | 3,9 gpm   | 3,97 lbs | 6            |
| 164 064 15-US | UP6-RK | 12/24 | 10 A | 7,4 gpm   | 7,72 lbs | 6            |