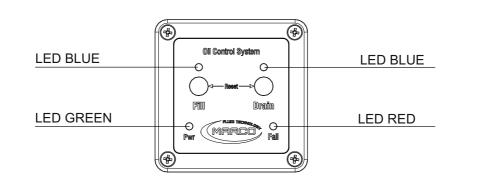

## DESCRIPTION

- 1) When turned on, the green LED is solid and the two blue LEDs are flashing.
- 2) To empty press the button "DRAIN".
- 3) To fill press the button "FILL".
- 4) To stop the pump press either button.
- 5) To start the pump, press the button with the desired function.
- 6) When the oil is highly viscous or the valve is closed, the pump runs slowly and the red LED is flashing; when the valve is opened or the oil gets more fluid, the LED will be switched off. In order not to overheat the motor, the pump will be working for max 30": to restart it, press any button.
- 7) When the transfer is completed and the pump is empty, the two blue and red LEDs will flash alternately. After 90" the pump will shut off.
- 8) The electronic control is set, in the factory, for the oil program. To change program, cut the power supply to the panel. Before reconnecting the power, keep the button "FILL" pressed to activate the FUEL/WATER program or keep the "DRAIN" button pressed to activate the oil program. The blue LED of the pressed key will flash to confirm.
- 9) After running continuously for 30' the pump will automatically shut off. To temporarily remove this function, switch the pump on and keep the two buttons pressed together until the red LED will switch on. If the red LED flashes just once, the function is disabled, if it flashes twice the function is activated. To permanently disable the function, remove the power supply from the electronic panel and keep the two buttons pressed before switching it on again.