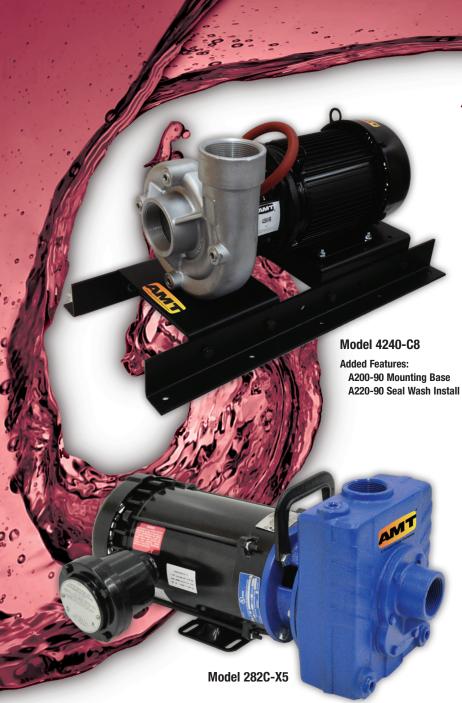

AMT Pumps with Specialty Motors

- Motor Options
  - Hazardous Duty,Xplosion ProofMotor
  - Stocking 1 HP up to 10 HP in Single and Three Phase
  - Washdown Duty
  - 575 Volt
  - 1725 RPM
  - 12/24 V DC
  - Custom
  - Lead Times Based on Motor Availability

AMT Pumps with Specialty Motor options allow for applications where environment, liquid and/or application requires special motor needs. Motor options include: Hazardous Duty Xplosion Proof, Washdown Duty, 575 Volt, 1725 RPM among many other options are available on most AMT Electric Driven Pumps.

## **Motor Options**

- Hazardous Duty, Xplosion Proof Motor
- Stocking 1 HP up to 10 HP in Single and Three Phase
- Washdown Duty
- 575 Volt

- 1725 RPM
- 12/24 V DC
- Custom
- Lead Times Based on Motor Availability